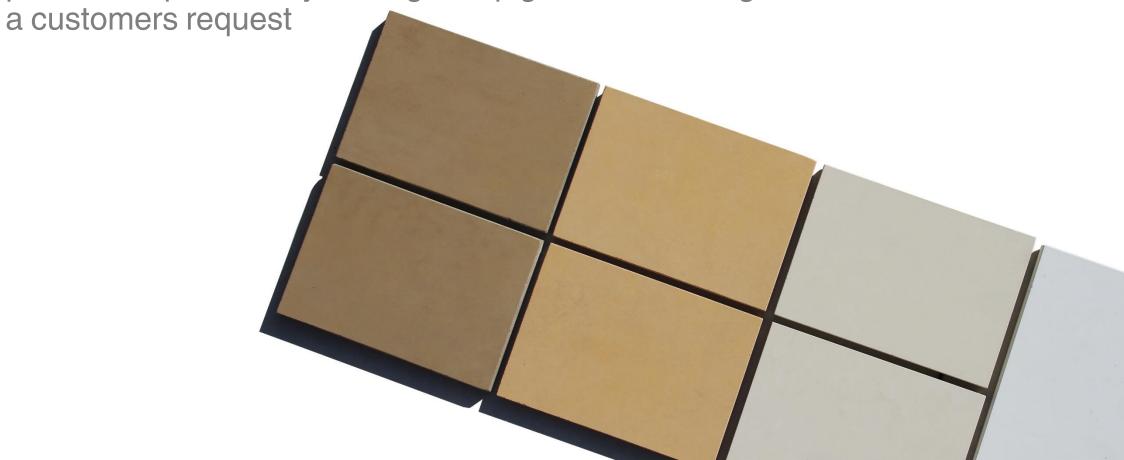

#### What is Glass Fiber Reinforced Concrete

Material can be pigmented in a mass during the production process by adding of a pigment according to

## Dimensions and shapes

Products are manufactured in a different shapes and thicknesses according to a customer requests ...