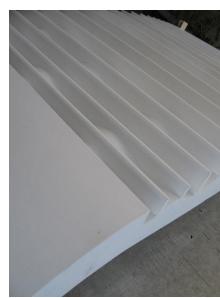

## Dimensions and shapes / Structured panels

Products are manufactured in different **structures** and thicknesses depending on the size and complexity of the individual elements and according to a customer requests,

#### The most common thicknesses:

12mm; 13mm; 15mm ... + structure

# Dimensions and shapes / Structured panels