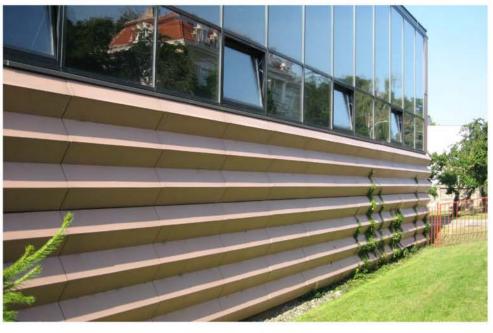

## Dimensions and shapes / Structured panels

Products are manufactured in different **structures** and thicknesses depending on the size and complexity of the individual elements and according to a customer requests,

#### The most common thicknesses:

12mm; 13mm; 15mm ... + structure