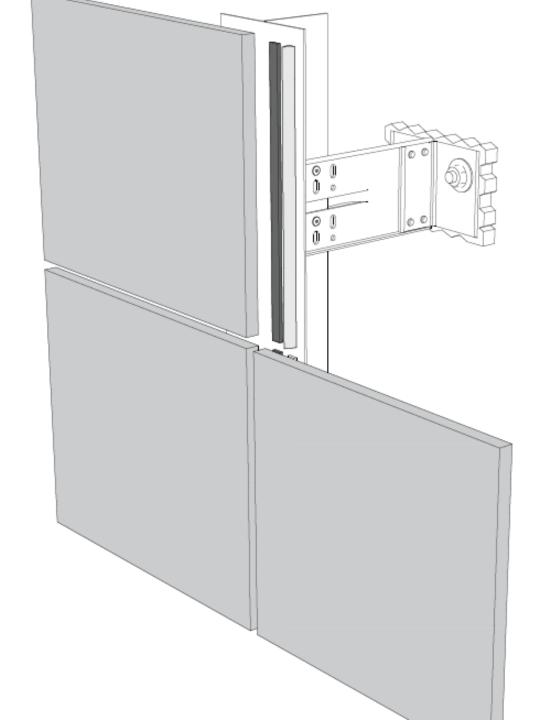

#### Facades,

Undercut anchors,
Bonding,
Rivets and Screws,
Others ...

#### Undercut anchors,

Bonding,
Rivets and Screws,
Others ...

Undercut anchors,

#### Bonding,

Rivets and Screws,

Others ...

Undercut anchors,

Bonding,

**Rivets and Screws,** 

Others ...

Undercut anchors,

Bonding,

Rivets and Screws,

**Anchors, Socket Anchors...** 