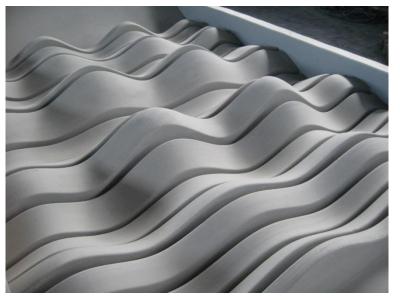

# Dimensions and shapes / 3D elements

Products are manufactured in different **shapes** and thicknesses depending on the size and complexity of the individual elements and according to a customer requests,

#### The most common thicknesses:

**3D elements:** 12mm; 13mm; 15mm ...

# Dimensions and shapes / 3D elements