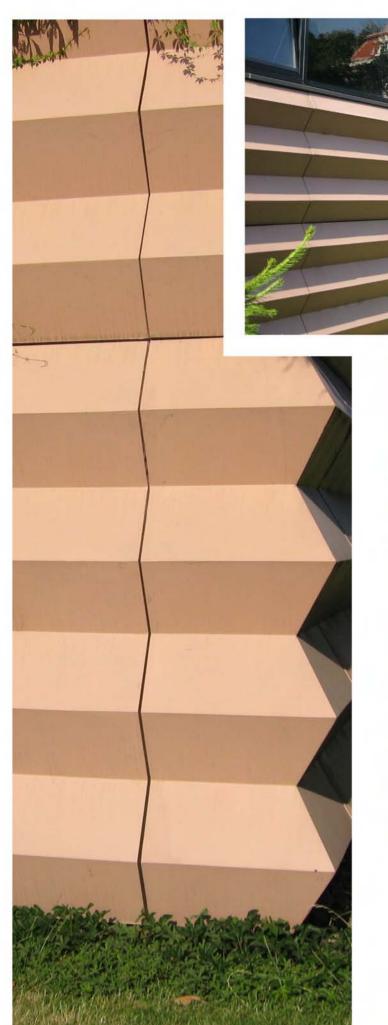

## Dimensions and shapes / Structured panels

Products are manufactured in different **structures** and thicknesses depending on the size and complexity of the individual elements and according to a customer requests,

#### The most common thicknesses:

12mm; 13mm; 15mm ... + structure