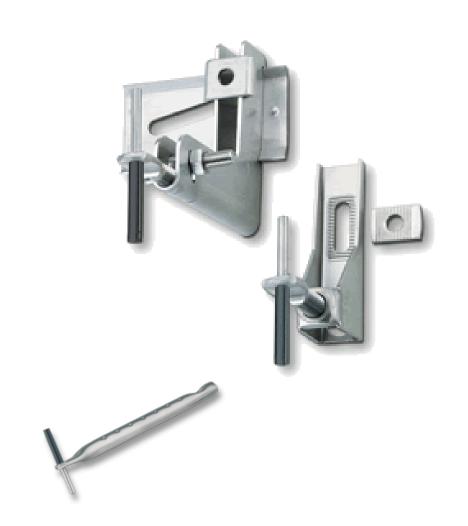

#### Facades,

Undercut anchors,
Bonding,
Rivets and Screws,
Others ...

#### Undercut anchors,

Bonding,
Rivets and Screws,
Others ...

Undercut anchors,

#### Bonding,

Rivets and Screws,

Others ...

Undercut anchors,

Bonding,

**Rivets and Screws,** 

Others ...

Undercut anchors,

Bonding,

Rivets and Screws,

**Anchors, Socket Anchors...** 