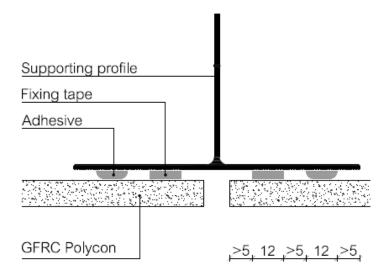

#### Facades,

Undercut anchors,
Bonding,
Rivets and Screws,
Others ...

#### Undercut anchors,

Bonding,
Rivets and Screws,
Others ...

Undercut anchors,

#### Bonding,

Rivets and Screws,

Others ...

Undercut anchors,

Bonding,

**Rivets and Screws,** 

Others ...

Undercut anchors,

Bonding,

Rivets and Screws,

**Anchors, Socket Anchors...** 