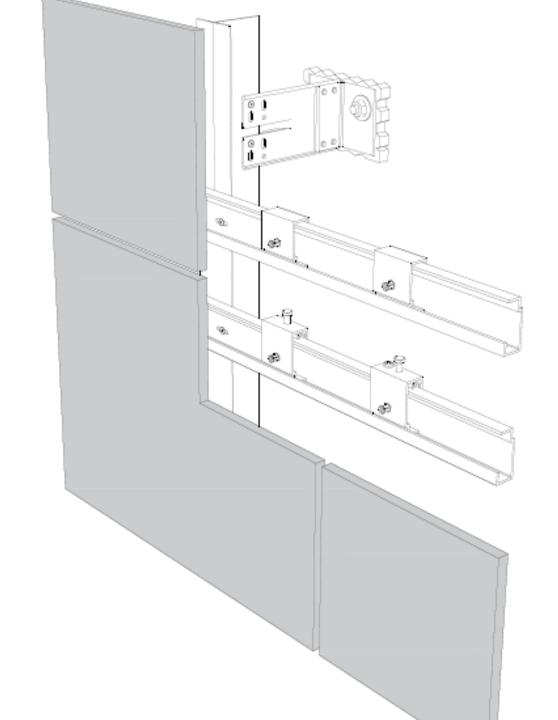

#### Facades,

Undercut anchors,
Bonding,
Rivets and Screws,
Others ...

#### Undercut anchors,

Bonding,
Rivets and Screws,
Others ...

Undercut anchors,

#### Bonding,

Rivets and Screws,

Others ...

Undercut anchors,

Bonding,

**Rivets and Screws,** 

Others ...

Undercut anchors,

Bonding,

Rivets and Screws,

**Anchors, Socket Anchors...** 