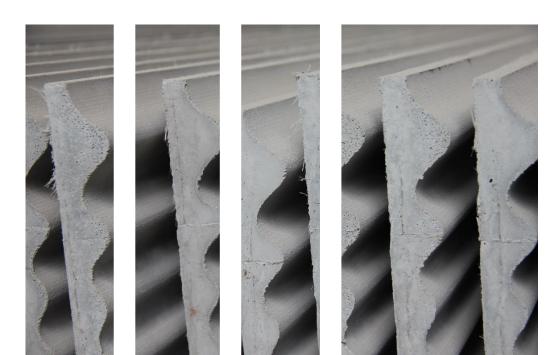

## Dimensions and shapes / Structured panels

Products are manufactured in different **structures** and thicknesses depending on the size and complexity of the individual elements and according to a customer requests,

#### The most common thicknesses:

12mm; 13mm; 15mm ... + structure