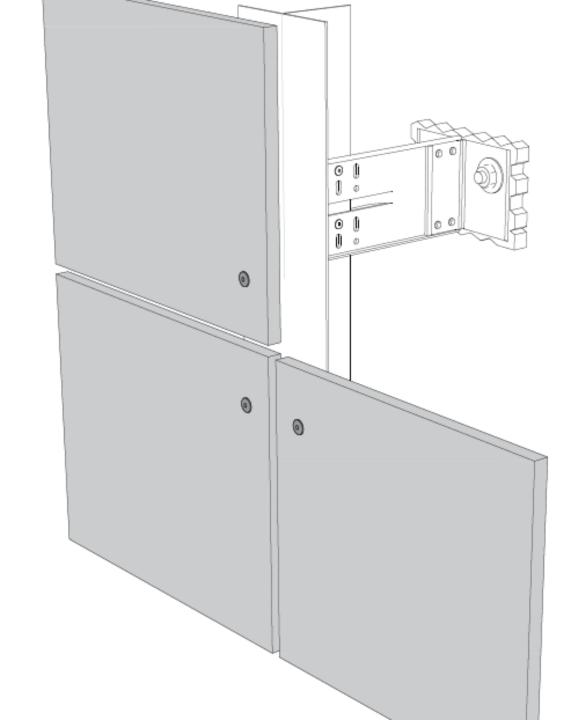

#### Facades,

Undercut anchors,
Bonding,
Rivets and Screws,
Others ...

#### Undercut anchors,

Bonding,
Rivets and Screws,
Others ...

Undercut anchors,

#### Bonding,

Rivets and Screws,

Others ...

Undercut anchors,

Bonding,

**Rivets and Screws,** 

Others ...

Undercut anchors,

Bonding,

Rivets and Screws,

**Anchors, Socket Anchors...** 