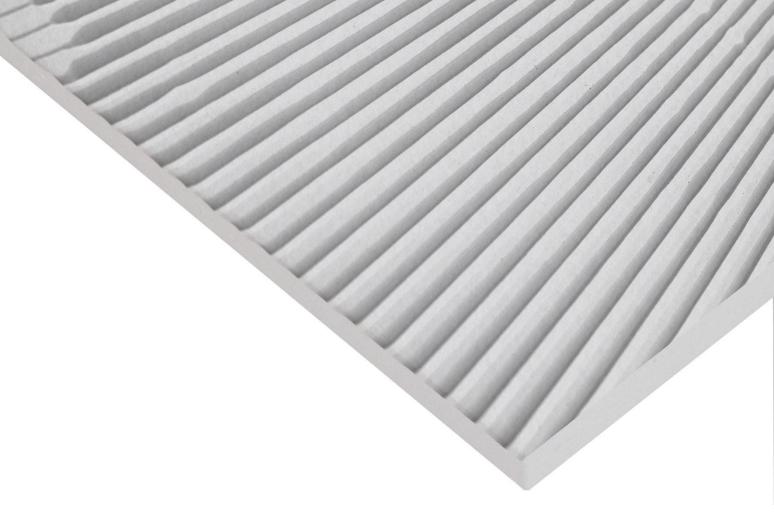

## Dimensions and shapes / Structured panels

Products are manufactured in different **structures** and thicknesses depending on the size and complexity of the individual elements and according to a customer requests,

#### The most common thicknesses:

12mm; 13mm; 15mm ... + structure