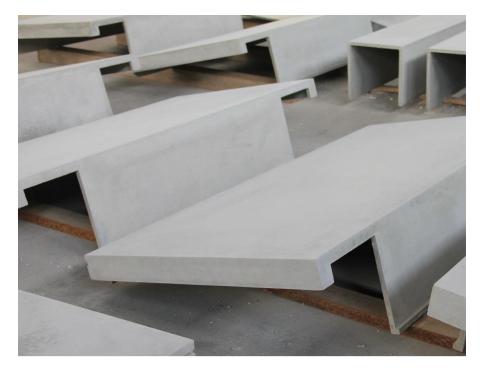

# Dimensions and shapes / 3D elements

Products are manufactured in different **shapes** and thicknesses depending on the size and complexity of the individual elements and according to a customer requests,

#### The most common thicknesses:

**3D elements:** 12mm; 13mm; 15mm ...

# Dimensions and shapes / 3D elements