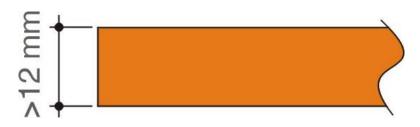

ent in the air around the facade.



# Production process | Hand Spray

Polycon products are produced by a method of a hand spray where a special spray gun is used to simultaneously deposit chopped glass fiber and cementitious slurry onto a mould.



# Processing

Cutting, Drilling, Milling ...











#### **Smooth surfaces,**

Fine structures,

Patterns,

Graphic concrete,

Photo-Engraving





## Dimensions and shapes

Products are manufactured in a different shapes and thicknesses according to a customer requests ...



## Dimensions and shapes / Flat panels

Products are manufactured in different **thicknesses** depending on the size and complexity of the individual elements and according to a customer requests,

#### The most common thicknesses:

12mm; 13mm; 15mm; 16mm; 19mm ...



# Dimensions and shapes / Flat panels







## Dimensions and shapes / Structured panels

Products are manufactured in different **structures** and thicknesses depending on the size and complexity of the individual elements and according to a customer requests,

#### The most common thicknesses:

12mm; 13mm; 15mm ... + structure



# Dimensions and shapes / Structured panels









# Dimensions and shapes / Structured panels



# Dimensions and shapes / 3D elements

Products are manufactured in different **shapes** and thicknesses depending on the size and complexity of the individual elements and according to a customer requests,

#### The most common thicknesses:

**3D elements:** 12mm; 13mm; 15mm ...



# Dimensions and shapes / 3D elements









# Dimensions and shapes / 3D ele