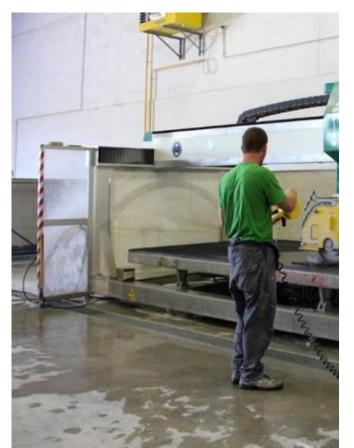

tant fibers. AR glassfiber is specially formulated to have a high degree of resistance to alkali attack and high durability in cement.







#### What is Glass Fiber Reinforced Concrete

Material can be pigmented in a mass during the production process by adding of a pigment according to



# Special properties | TiO2

A special kind of GFRC polycon with a photocatalytic cement technology for self-cleaning and pollution-reducing. Technology can reduce organic and inorganic pollutants that are present in the air around the facade.



# Production process | Hand Spray

Polycon products are produced by a method of a hand spray where a special spray gun is used to simultaneously deposit chopped glass fiber and cementitious slurry onto a mould.



# Processing

Cutting, Drilling, Milling ...











#### **Smooth surfaces,**

Fine structures,

Patterns,

Graphic concrete,

Photo-Engraving





## Dimensions and shapes

Products are manufactured in a different shapes and thicknesses according to a customer requests ...



## Dimensions and shapes / Flat panels

Products are manufactured in different **thicknesses** depending on the size and complexity of the individual elements and according to a customer requests,

#### The most common thicknesses:

12mm; 13mm; 15mm; 16mm; 19mm ...



# Dimensions and shapes / Flat panels







## Dimensions and shapes / Structured panels

Products are manufactured in different **structures** and thicknesses depending on the size and complexity of the individual elements and according to a customer requests,

#### The most common thicknesse