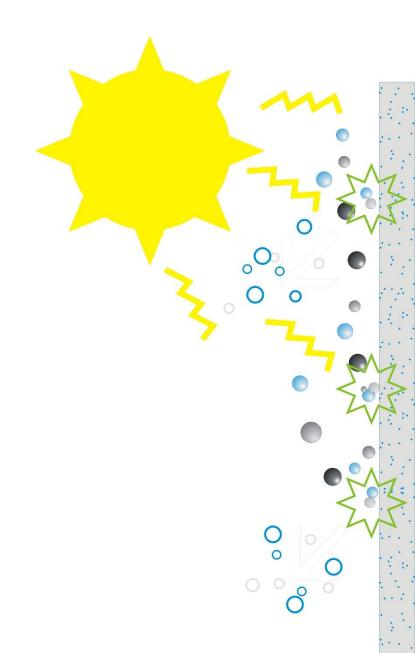

# Special properties | TiO2

A special kind of GFRC polycon with a photocatalytic cement technology for self-cleaning and pollution-reducing. Technology can reduce organic and inorganic pollutants that are present in the air around the facade.