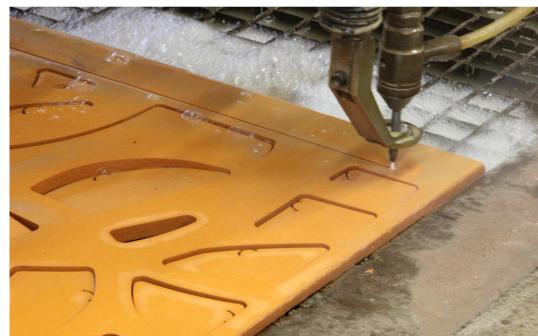

ers. AR glassfiber is specially formulated to have a high degree of resistance to alkali attack and high durability in cement.







#### What is Glass Fiber Reinforced Concrete

Material can be pigmented in a mass during the production process by adding of a pigment according to



# Special properties | TiO2

A special kind of GFRC polycon with a photocatalytic cement technology for self-cleaning and pollution-reducing. Technology can reduce organic and inorganic pollutants that are present in the air around the facade.



# Production process | Hand Spray

Polycon products are produced by a method of a hand spray where a special spray gun is used to simultaneously deposit chopped glass fiber and cementitious slurry onto a mould.



# Processing

Cutting, Drilling, Milling ...











#### **Smooth surfaces,**

Fine structures,

Patterns,

Graphic concrete,

Photo-Engraving





## Dimensions and shapes

Products are manufactured in a different shapes and thicknesses according to a customer requests ...



## Dimensions and shapes / Flat panels

Products are manufactured in different **thicknesses** depending on the size and complexity of the individual elements and according to a customer requests,

#### The most common thicknesses:

12mm; 13mm; 15mm; 16mm; 19mm ...



# Dimensions and shapes / Flat panels







## Dimensions and shapes / Structured panels

Products are manufactured in different **structures** and thicknesses depending on the size and complexity of the individual elements and according to a customer requests,

#### The most common thicknesses:

12mm