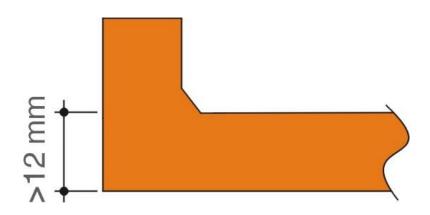

requests,

#### The most common thicknesses:

12mm; 13mm; 15mm; 16mm; 19mm ...



# Dimensions and shapes / Flat panels







## Dimensions and shapes / Structured panels

Products are manufactured in different **structures** and thicknesses depending on the size and complexity of the individual elements and according to a customer requests,

#### The most common thicknesses:

12mm; 13mm; 15mm ... + structure



# Dimensions and shapes / Structured panels









# Dimensions and shapes / Structured panels



# Dimensions and shapes / 3D elements

Products are manufactured in different **shapes** and thicknesses depending on the size and complexity of the individual elements and according to a customer requests,

#### The most common thicknesses:

**3D elements:** 12mm; 13mm; 15mm ...



# Dimensions and shapes / 3D elements









# Dimensions and shapes / 3D elements



# Dimensions and shapes / 3D special

Special 3D elements are designed and created for an individual project and specific use according to a customer needs ...









# Dimensions and shapes / 3D special











# Dimensions and shapes

... all panels and elements are produced exactly according to the project, thus there no arises waste, which is positively reflected in the overall cost of the project!







#### Facades,























Undercut anchors,
Bonding,
Rivets and Screws,
Others ...



#### Undercut anchors,

Bonding,
Rivets and Screws,
Others ...





Undercut anchors,

#### Bonding,

Rivets and Screws,

Others ...





Undercut anchors,

Bonding,

**Rivets and Screws,** 

Oth