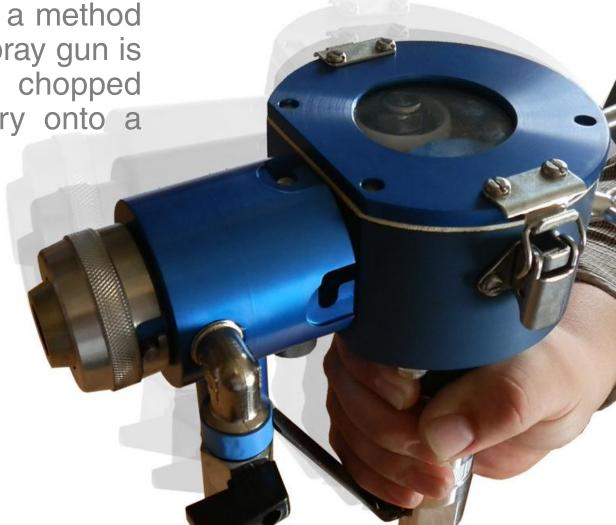

# Production process | Hand Spray

Polycon products are produced by a method of a hand spray where a special spray gun is used to simultaneously deposit chopped glass fiber and cementitious slurry onto a mould.