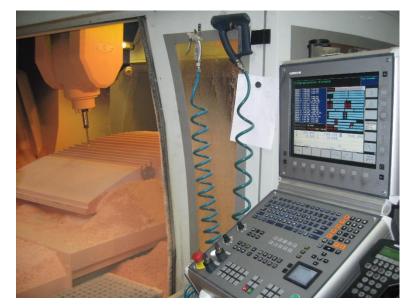

on the size and complexity of the individual elements and according to a customer requests,

#### The most common thicknesses:

12mm; 13mm; 15mm ... + structure



# Dimensions and shapes / Structured panels









# Dimensions and shapes / Structured panels



# Dimensions and shapes / 3D elements

Products are manufactured in different **shapes** and thicknesses depending on the size and complexity of the individual elements and according to a customer requests,

#### The most common thicknesses:

**3D elements:** 12mm; 13mm; 15mm ...



# Dimensions and shapes / 3D elements









# Dimensions and shapes / 3D elements



# Dimensions and shapes / 3D special

Special 3D elements are designed and created for an individual project and specific use according to a customer needs ...









# Dimensions and shapes / 3D special











# Dimensions and shapes

... all panels and elements are produced exactly according to the project, thus there no arises waste, which is positively reflected in the overall cost of the project!







#### Facades,























Undercut anchors,
Bonding,
Rivets and Screws,
Others ...



#### Undercut anchors,

Bonding,
Rivets and Screws,
Others ...





Undercut anchors,

#### Bonding,

Rivets and Screws,

Others ...





Undercut anchors,

Bonding,

**Rivets and Screws,** 

Others ...





Undercut anchors,

Bonding,

Rivets and Screws,

**Anchors, Socket Anchors...** 



#### References















Netherlands, Venlo









Czech Republic, Ostrava







Arcidiecézní Muzeum, Olomouc











Switzerland, Amriswil