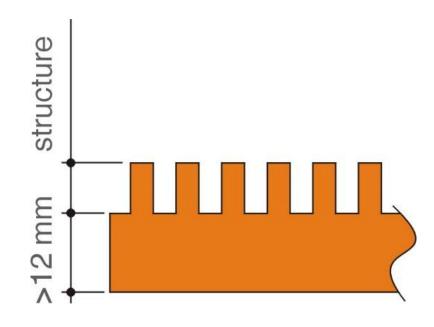

## Dimensions and shapes / Structured panels

Products are manufactured in different **structures** and thicknesses depending on the size and complexity of the individual elements and according to a customer requests,

#### The most common thicknesses:

12mm; 13mm; 15mm ... + structure